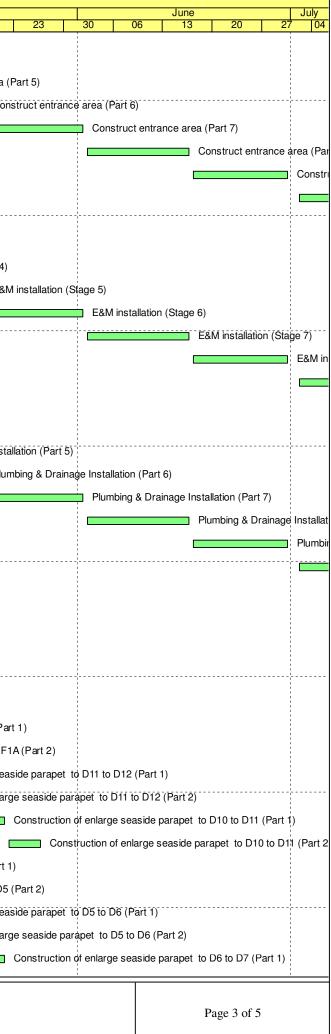

12/12

Finish-only

| SR8_DWP_R08    | -02 MU82                                                                                                               |                      | SR8 - Layout for 3MRP_2120_01 |           |     |   |     |             | Appendix C.5                              |                                |     |  |  |  |  |  |
|----------------|------------------------------------------------------------------------------------------------------------------------|----------------------|-------------------------------|-----------|-----|---|-----|-------------|-------------------------------------------|--------------------------------|-----|--|--|--|--|--|
| ivity ID       | Activity Name                                                                                                          | Original<br>Duration |                               | Finish    |     |   |     | 2020        |                                           |                                |     |  |  |  |  |  |
|                |                                                                                                                        |                      |                               |           | Jan | _ | Feb |             | Mar                                       |                                | Apr |  |  |  |  |  |
| Total          |                                                                                                                        | 385.0                | 31-Mar-19 A                   | 03-May-20 |     |   |     |             |                                           |                                |     |  |  |  |  |  |
| DWP-08 - (2) - | Update Progress As of 20 Jan 20                                                                                        | 385.0                | 31-Mar-19 A                   | 03-May-20 |     |   |     |             |                                           |                                |     |  |  |  |  |  |
| KD11, KD12, KD | 13, KD18 Establishment Works for Landscape Softworks                                                                   | 385.0                | 31-Mar-19 A                   | 03-May-20 |     |   |     |             |                                           |                                |     |  |  |  |  |  |
| KD11 - Section | 7A: Portion XIV & XV (Victoria Park Open Space)                                                                        | 365.0                | 31-Mar-19 A                   | 29-Feb-20 |     |   |     |             |                                           |                                |     |  |  |  |  |  |
| EW_1012        | Establishment Works - for Landscape Softworks and transplanted trees in Portion XV                                     | 365.0                | 31-Mar-19 A                   | 29-Feb-20 |     |   |     | Establishme | ent Works - for Landscape Softworks and t | ansplanted trees in Portion XV |     |  |  |  |  |  |
| KD13 - Section | 7C: Portion IVA, VA, VIII, IX, XII (excl. DBH>500mm)                                                                   | 365.0                | 20-Apr-19 A                   | 03-May-20 |     |   |     |             |                                           |                                |     |  |  |  |  |  |
| EW_1040        | Establishment Works - for Landscape Softworks and transplanted trees in Portion IVA, VA, VIII, IX, XII excl. DBH>500mm | 365.0                | 20-Apr-19 A                   | 03-May-20 |     |   |     |             |                                           |                                |     |  |  |  |  |  |
| KD18 - Section | 11: Transplanted Trees DBH>500mm in Portion VA and XII                                                                 | 365.0                | 20-Apr-19 A                   | 03-May-20 |     |   |     |             |                                           |                                |     |  |  |  |  |  |
| EW_1050        | Establishment Works - for Landscape Softworks and transplanted trees DBH>500mm in<br>Portion VA, XII                   | 365.0                | 20-Apr-19 A                   | 03-May-20 |     |   |     |             |                                           |                                |     |  |  |  |  |  |